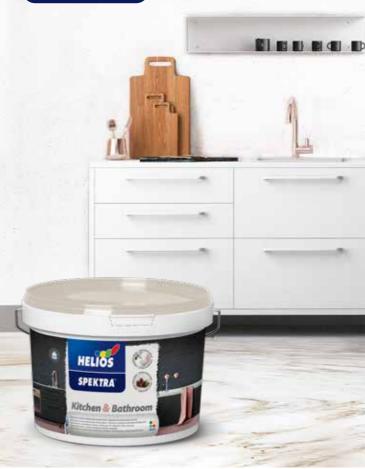

## Kitchen & Bathroom

Wall paint with mold prevention function

Member of HELIOS.

Helios TBLUS d.o.o. Količevo 65, 1230 Domžale, Slovenia T+386 1 722 40 00 E deco.coatings@helios.si www.helios-deco.com

## For a balanced home

**SPEKTRA Kitchen & Bathroom** is an interior wall paint that prevents mold growth for a long time. It is particularly suited to rooms such as kitchens, bathrooms, utility rooms, drying rooms and all rooms where an increased amount of steam can cause the development of harmful microorganisms. The coating is highly vapour-permeable, has good hiding power and a pleasant smell of pine tree during application and drying.