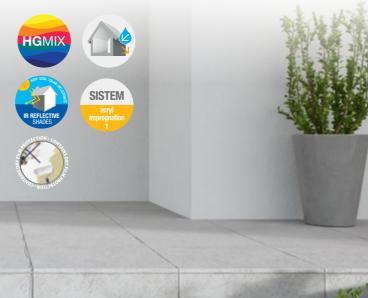

It can be applied to all types of mineral and dispersion plasters, to fiber-cement and wood-cement boards, to concrete as well as to old dispersion coatings.

- Extremely fast drying of facade surfaces after rain, dew, and fog
- High durability of colour shades
- HGMIX (inorganic pigments)

## **Coating system**

| IMPREGNATION                                         | FINISHING COAT        |
|------------------------------------------------------|-----------------------|
| 1×<br>SPEKTRA Impregnation Acryl<br>Special or<br>1× | 2×<br>SPEKTRA Top Dry |
| SPEKTRA acrylic impregnation                         |                       |