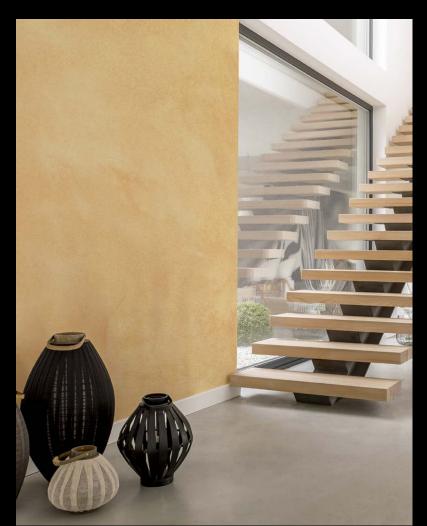

### SPEKTRA DECOR QUARZ

**SPEKTRA DECOR QUARZ** is a decorative siloxanebased coating used to protect and decorate indoor and outdoor wall surfaces. The results achieved when using this coating attract the attention of even the most inattentive of visitors, and oblige them to observe the sophisticated depths and velvety matt wall surfaces.

The coating is highly vapour permeable, water-repellent and resistant to atmospheric influence. Different manners of applying coating **SPEKTRA DECOR QUARZ** result in a variety of decorative effects; from a strong shading to a soft shading effect only perceivable to an attentive eye, to a uniform velvety matt surface.