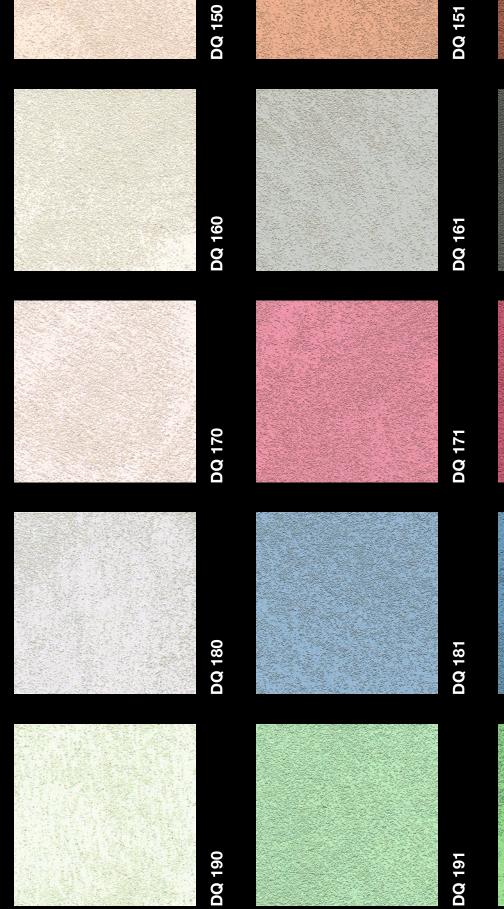

#### SPEKTRA DECOR QUARZ packaging:

2 I – base + 30 shades according to the HGMIX system

#### Warning!

Colour shades on the leaflet can differ from the actual colour shade of the coating as a result of different substrates, application and the different colour chart used in print.