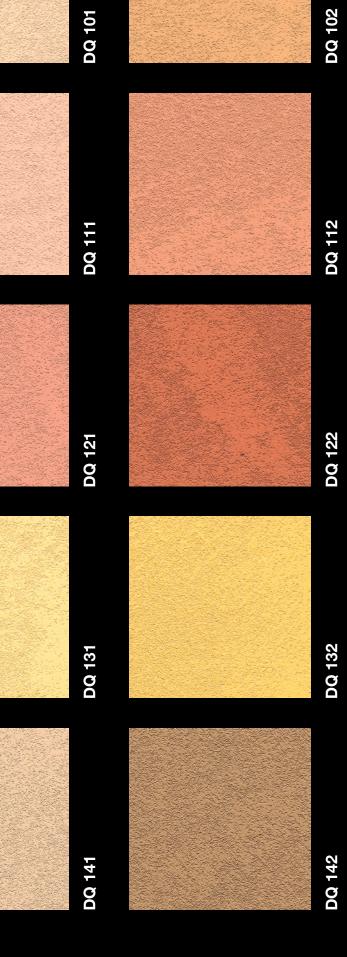

#### SPEKTRA DECOR QUARZ packaging:

2 I – base + 30 shades according to the HGMIX system

#### Warning!

Colour shades on the leaflet can differ from the actual colour shade of the coating as a result of different substrates, application and the different colour chart used in print.