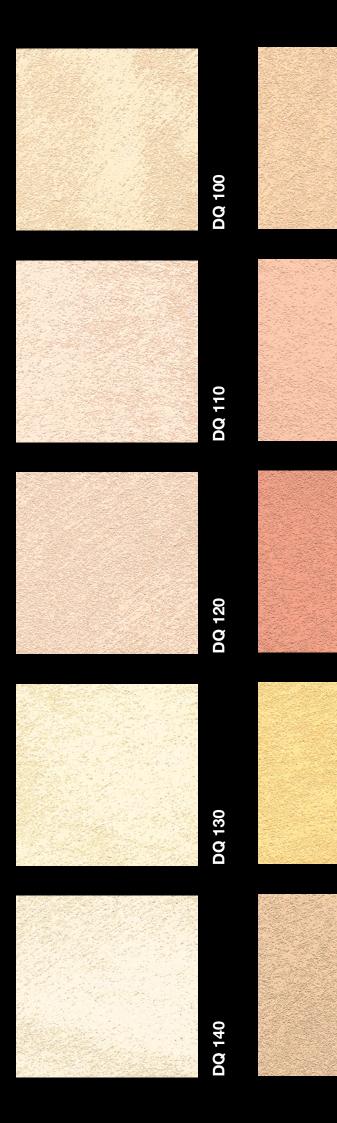

#### SPEKTRA DECOR QUARZ packaging:

2 I – base + 30 shades according to the HGMIX system