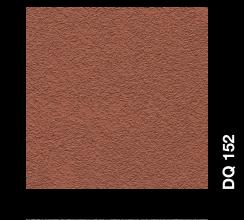

#### SPEKTRA DECOR QUARZ packaging:

2 I – base + 30 shades according to the HGMIX system

#### Warning!

Colour shades on the leaflet can differ from the actual colour shade of the coating as a result of different substrates, application and the different colour chart used in print.