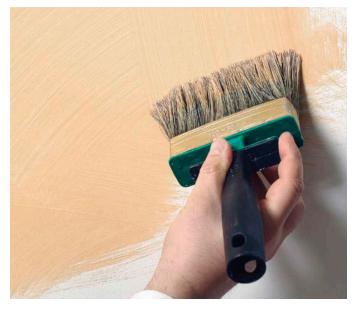

#### Decorative technique system

- Old and new surfaces must be cleaned of dust, poorly bonded particles or old paint with poor adhesion, all the way to the healthy solid substrate. Check the moisture in the substrate, which must not exceed 3 %, and then impregnate with SPEKTRA Impregnation Acryl Special or SPEKTRA Impregnation Acryl (thinned with water in a 1 : 3 ratio).
- 2. Smoothen the surface with SPEKTRA Level Rough, SPEKTRA Level Medium or SPEKTRA Level Fine.
- 3. After the surface is smoothened, sanded and cleaned of dust, paint with **SPEKTRA Decor Grund** primer to achieve a uniform white surface.
- 4. Decorative coating **SPEKTRA DECOR QUARZ** should be thinned with up to 10 % water and applied with a wide brush in a crossing technique or a uniform application in all directions. Once the coating starts drying, we recommend "smoothening" it with a soft brush to additionally increase the side-view matt effect and the velvety appearance of the coating. On larger surfaces, it is recommended that the application and smoothening phases be done by two painters to ensure a uniform coat on the entire surface.