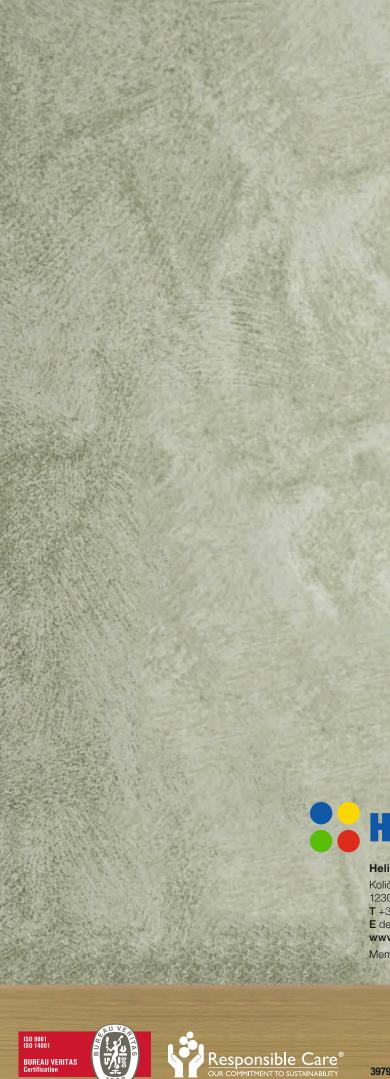

### SPEKTRA DECOR QUARZ

**SPEKTRA DECOR QUARZ** is a decorative siloxanebased coating used to protect and decorate indoor and outdoor wall surfaces. The results achieved when using this coating attract the attention of even the most inattentive of visitors, and oblige them to observe the sophisticated depths and velvety matt wall surfaces.

The coating is highly vapour permeable, water-repellent and resistant to atmospheric influence. Different manners of applying coating **SPEKTRA DECOR QUARZ** result in a variety of decorative effects; from a strong shading to a soft shading effect only perceivable to an attentive eye, to a uniform velvety matt surface.