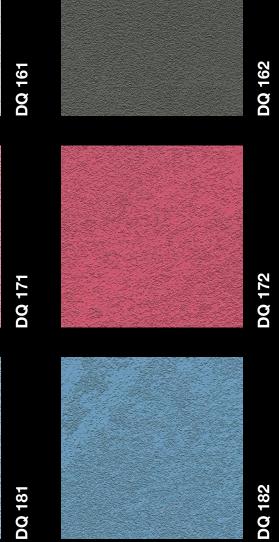

#### SPEKTRA DECOR QUARZ packaging:

2 I – base + 30 shades according to the HGMIX system

#### Warning!

Colour shades on the leaflet can differ from the actual colour shade of the coating as a result of different substrates, application and the different colour chart used in print.