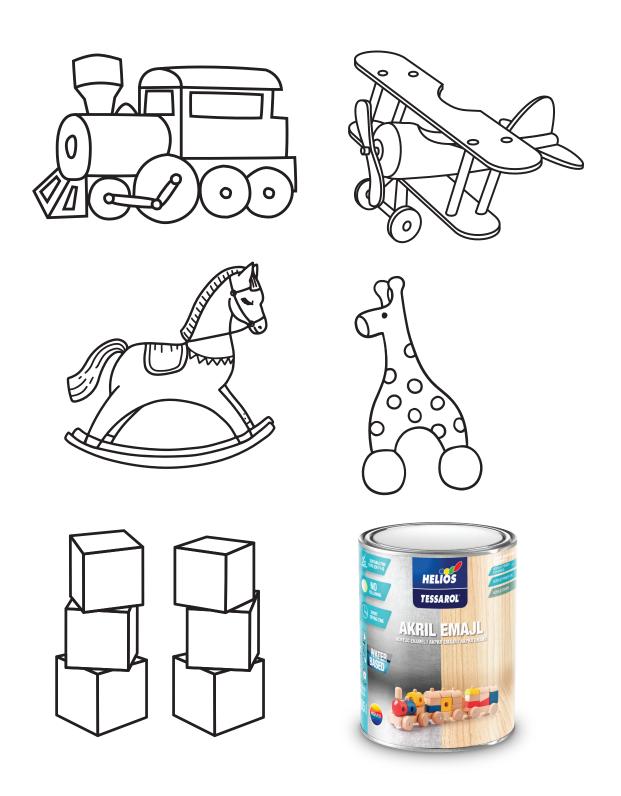

## Connect the dots with numbers and color Oliver's winter hat!

Grandpa made Oliver wonderful wooden toys! Now they have decided to add a little more life with TESSAROL acrylic enamel, which will ensure that the toys are protected and colorful like a rainbow. Join their creative adventure!