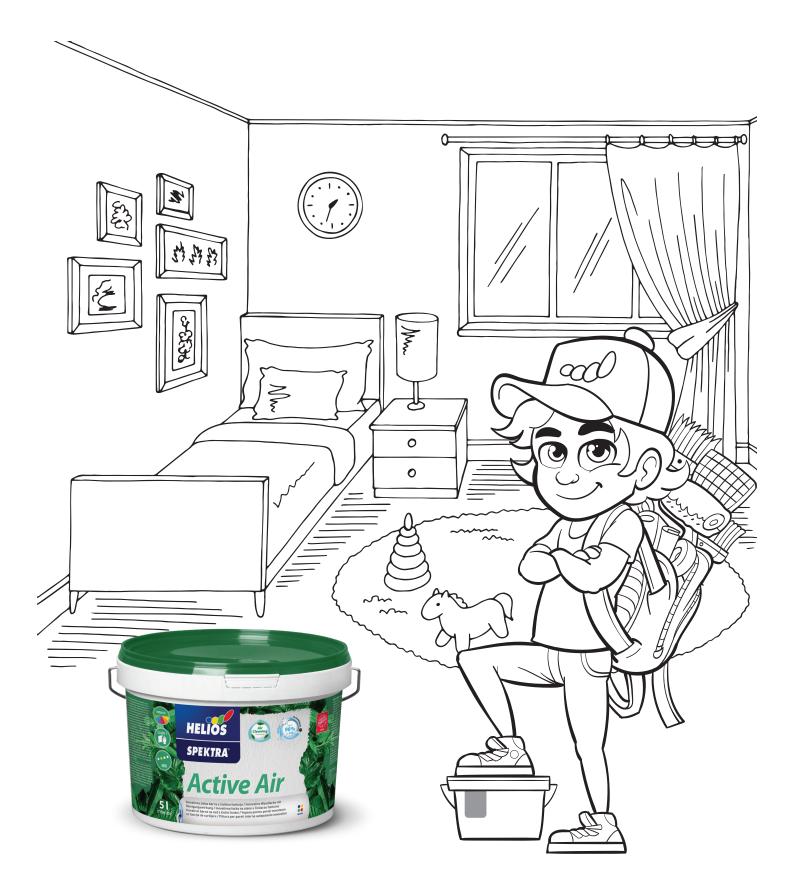

Oliver wants to refresh his winter sled with TESSAROL acrylic enamel and needs help choosing the color!

Oliver is in a great dilemma, which magical shade of SPEKTRA Active Air to choose for his room. He needs your magical help in making a decision!