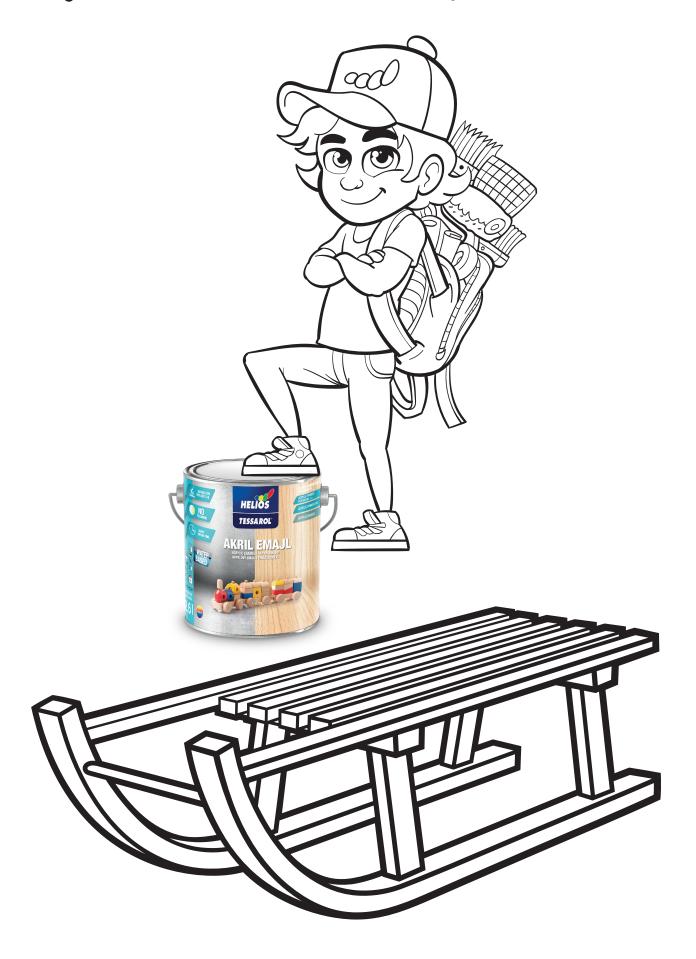

Oliver wants to refresh his winter sled with TESSAROL acrylic enamel and needs help choosing the color!

Oliver is in a great dilemma, which magical shade of SPEKTRA Active Air to choose for his room. He needs your magical help in making a decision!