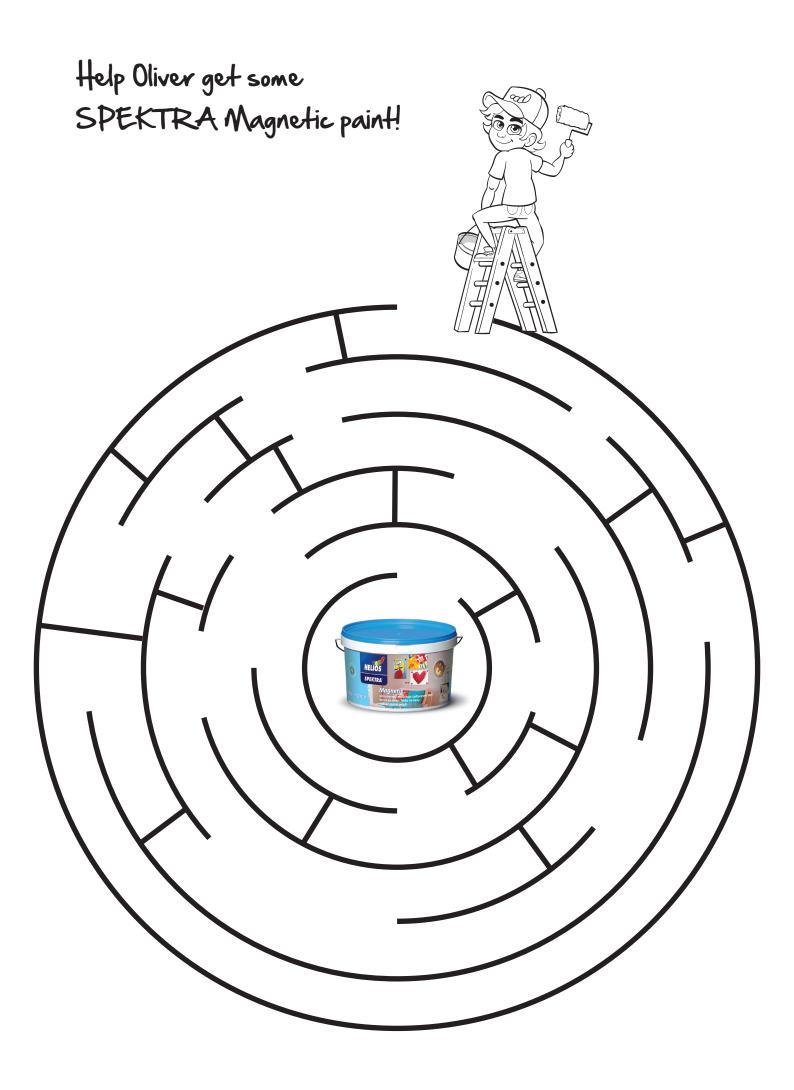

## Draw it here!

Oliver loves drawing doodles and collecting magnets! Help him paint the wall with SPEKTRA Magnetic paint so he can hang them up!

Oliver made 2 snowmen. Find the differences between them and color them!