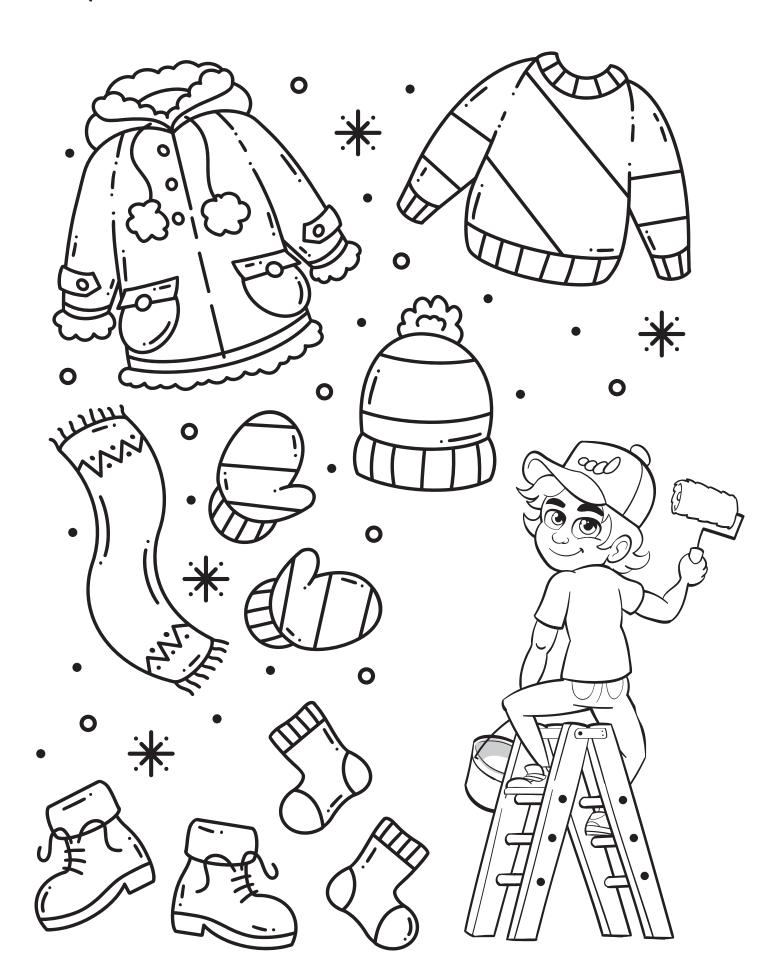

The little penguin got lost. Help him find the way to his mommy!

Oliver is chasing away the cold with warm winter clothes! Help him color them and make them even more fun!