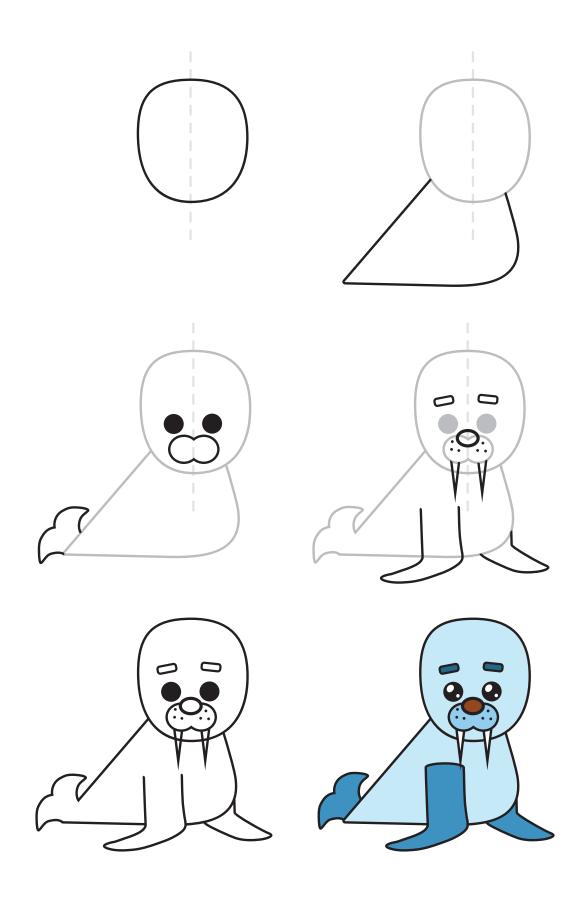

Oliver went sledding with his mischievous friends. Join them and color the picture!



## Connect the dots with numbers and color Oliver's winter hat!



Grandpa made Oliver wonderful wooden toys! Now they have decided to add a little more life with TESSAROL acrylic enamel, which will ensure that the toys are protected and colorful like a rainbow. Join their creative adventure!



The little penguin got lost. Help him find the way to his mommy!



Oliver is chasing away the cold with warm winter clothes! Help him color them and make them even more fun!



## Can you draw a walrus? Follow the steps and learn! It's very easy!



## Draw it here!

Oliver loves drawing doodles and collecting magnets! Help him paint the wall with SPEKTRA Magnetic paint so he can hang them up!



Oliver made 2 snowmen. Find the differences between them and color them!



Oliver wants to refresh his winter sled with TESSAROL acrylic enamel and needs help choosing the color!



Oliver is in a great dilemma, which magical shade of SPEKTRA Active Air to choose for his room. He needs your magical help in making a decision!