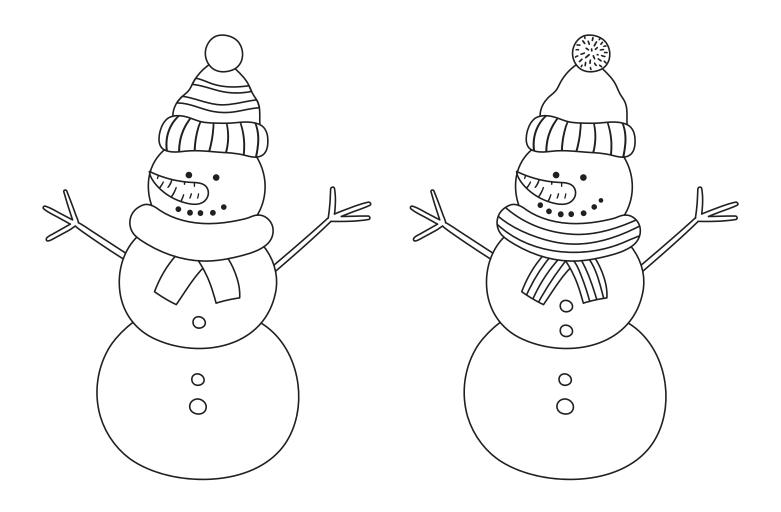

## Draw it here!

Oliver loves drawing doodles and collecting magnets! Help him paint the wall with SPEKTRA Magnetic paint so he can hang them up!

Oliver made 2 snowmen. Find the differences between them and color them!