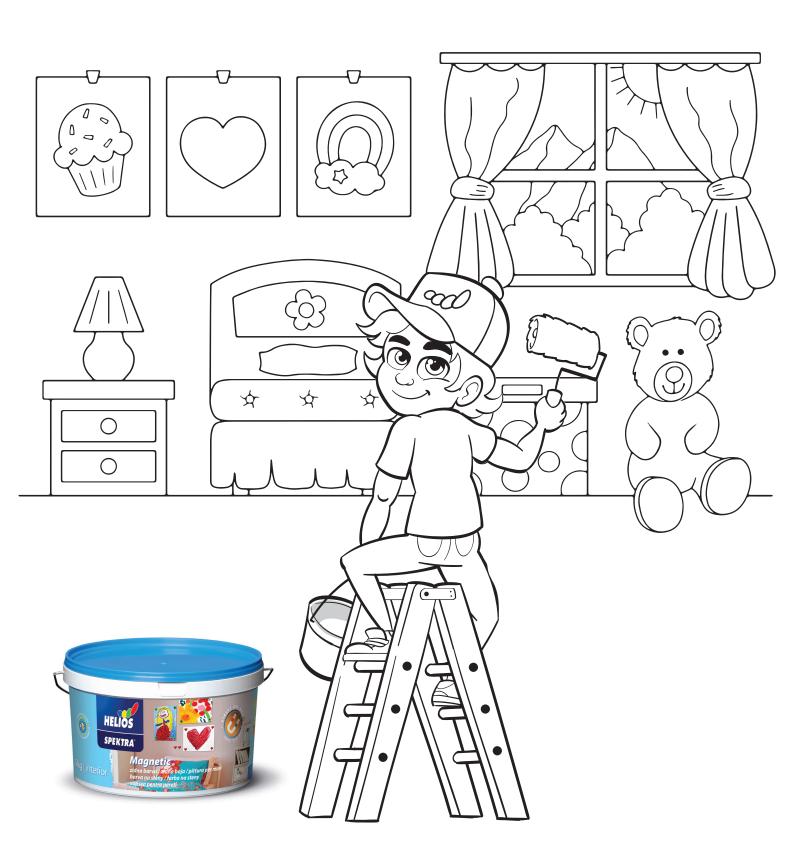

## Draw it here!

Oliver loves drawing doodles and collecting magnets! Help him paint the wall with SPEKTRA Magnetic paint so he can hang them up!

Oliver made 2 snowmen. Find the differences between them and color them!