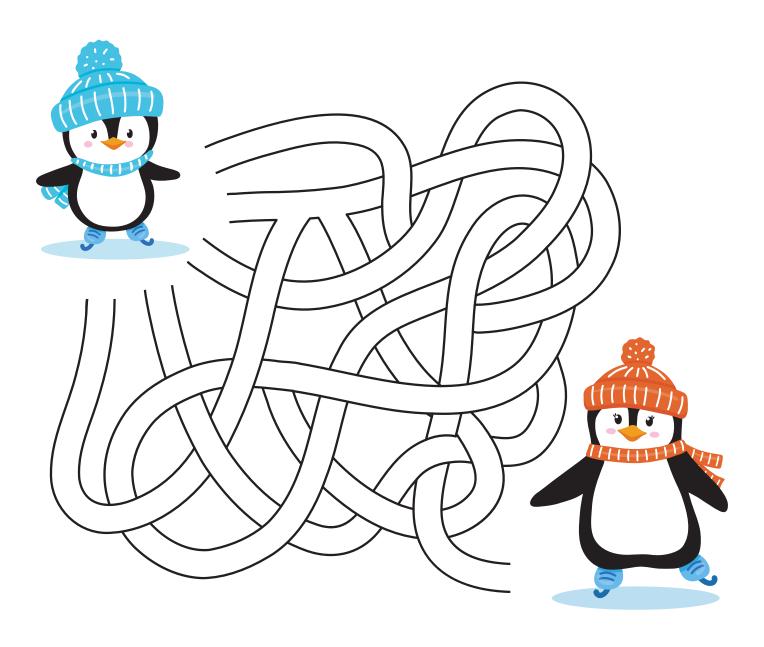

The little penguin got lost. Help him find the way to his mommy!

Oliver is chasing away the cold with warm winter clothes! Help him color them and make them even more fun!